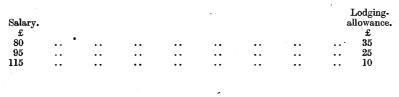

crements of Salaries for Officers in the Professional and CLERICAL DIVISIONS OF THE PUBLIC SERVICE. Subdivisions. Class 1st. 2nd. 3rd. 4th. 5th. 6th. 7th. 8th. 9th. 10th. £ £ £ £ £ £ £ £ £ £ Special A 765 ۰. . . ٠. ۰. . . . • • • • ••• ٠. Special B . . •• 715 . . . . •• . . . . •• .. . . Special C I . . ۰. 665 • \* • • ι. ••• . . ÷.,

> 115 \* With efficiency bar at £205.

590

..

•••

320

615

•••

•••

335

155

..

•••

• • •

•••

180

. .

••

• •

. .

• •

205\*

. .

•••

• •

..

. .

230

. .

••

. .

• •

..

255

••

• •

....

...

•••

280

. .

1

• •

.:

305

540

490

445

400

355

280

80

. .

•••

•••

•••

. .

...

. .

. .

. .

. .

. .

÷.

١.

• •

. .

565

515

470

425

380

305

95

# SCHEDULE OF LODGING-ALLOWANCES.

PROFESSIONAL AND CLERICAL DIVISIONS.



### MINIMUM SALARY FOR EMPLOYEES OF ADULT AGE.

The amounts in excess of scale salary necessary to bring remuneration up to the rates mentioned are granted by way of allowances.

#### MALE EMPLOYEES.

The following minimum rates of pay have been approved :---

(a) £155 per annum at twenty-one years of age, irrespective of service.

(b) £165 per annum at the age of twenty-one years or over, on completion of one year's permanent service.

(c) £175 per annum at the age of twenty-one years or over, on completion of two years' permanent service.

(d) £185 per annum at the age of twenty-one years or over, on completion of three years' permanent service.

(e) £195 per annum at the age of twenty-one years or over, on completion of four years' permanent service.

(f) £205 per annum at the age of