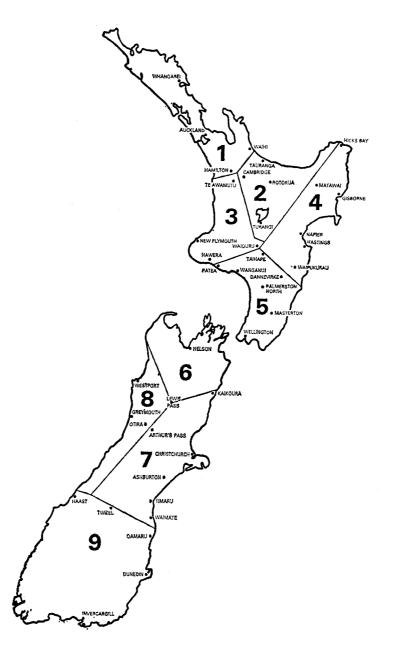

LUGGAGE, PARCELS, ETC.

DIAGRAM OF NORTH AND SOUTH ISLANDS SHOWING PARCELS ZONES

5. Storage—Parcels traffic not delivered within the periods indicated will be charged storage as follows:

|                                                                                                                                                | Day of Arrival<br>and Seven<br>Consecutive Days<br>Thereafter | Per Week or Part of<br>a Week Thereafter                                          |
|------------------------------------------------------------------------------------------------------------------------------------------------|---------------------------------------------------------------|-----------------------------------------------------------------------------------|
| Articles and packages conveyed at parcels rates,<br>not otherwise specified.<br>Two or more articles or packages charged on<br>grouped weight. | Free<br>Free                                                  | 30c per package<br>Computed on total<br>weight of each con-<br>signment at a rate |
|                                                                                                                                                |                                                               | of 40c per 50 kg or<br>fraction of 50 kg                                          |