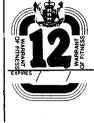

This form of warrant of fitness may be used for 12-month and 6month warrants of fitness issued under regulation 84 of the Traffic Regulations 1976 as amended by S.R. 1985/289 from 1 December 1985.

The form of Warrant of Fitness prescribed by the Secretary for Transport on 6 June 1984 shall only be used for 6-months warrants of fitness.

Back

Important — Keep this document in a safe place.

RETAINED BY OWNER

Enout

SCHEDULE

Month of expiry denoted by appropriate number.

Back